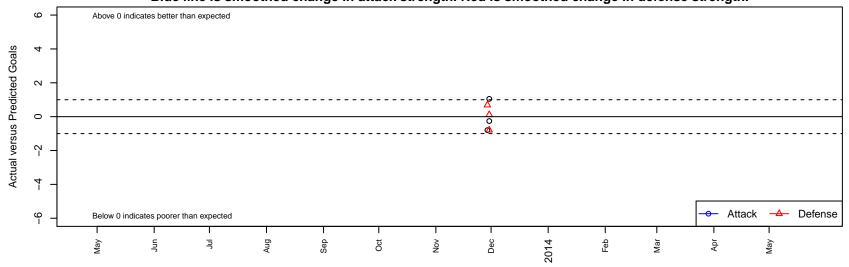

Dots are actual minus expected GF (blue circles) and GA (red triangles).

Blue line is smoothed change in attack strength. Red is smoothed change in defense strength.

|       | date       | home                          |   | away                         |   | venue                                | pred.home | pred.away |
|-------|------------|-------------------------------|---|------------------------------|---|--------------------------------------|-----------|-----------|
| 10988 | 2013-11-30 | San Diego United FC Black G00 | 1 | South Valley SC Chambers G00 | 2 | Nomads Thanksgiving 1st Division U13 | 1.1       | 2.26      |
| 10996 | 2013-11-30 | South Valley SC Chambers G00  | 3 | Rebels SC Davis G00          | 3 | Nomads Thanksgiving 1st Division U13 | 1.9       | 2.20      |
| 10944 | 2013-11-29 | South Valley SC Chambers G00  | 1 | So Cal Rush G00              | 0 | Nomads Thanksgiving 1st Division U13 | 1.8       | 0.69      |